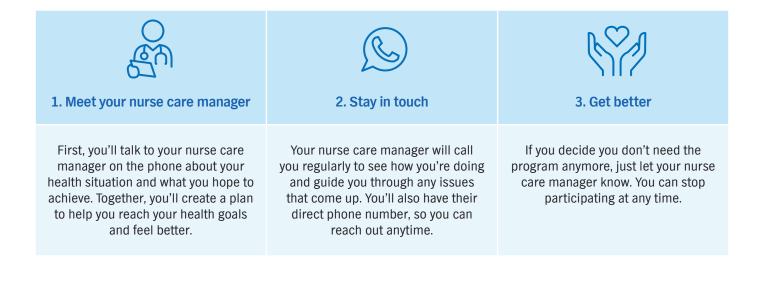

## How we can help

The Care Management program is here to make dealing with a complicated health condition simpler. When you enroll, you'll be paired with a nurse care manager, who will offer you one-on-one support as you work through your issue. This service is included with your Anthem plan at **no extra cost**.

### We're here for you

A nurse care manager may reach out to you if they think the Care Management program would be right for you.

If you'd like to sign up right away or have questions, call **888-613-1130** or Member Services at the number on your ID card.

# What to expect

The program will be tailored to your exact situation and what you hope to achieve. Depending on your needs, a nurse care manager can help you:

- Understand your health condition and treatment options.
- Set health goals and make a plan to reach them.
- Find doctors and other care providers in your plan's network to help save you money.
- Talk with all your care providers, including doctors, counselors, specialists, and make sure they're talking to each other.
- Review your medications, if you take any, to make sure they're working for you.
- Make the most of your health plan benefits.
- Connect with helpful local and online resources.