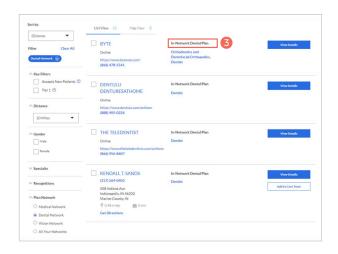

- 1 Once you've entered your search criteria at the top of the page, scroll down to the Filter section on the left side of the screen near the bottom and find *Plan Network*.
- Select the blue arrow to expand the Plan Network section and choose the network you want to search. If you are searching for a dentist, select Dental Network.
- 3 You can confirm you are searching in your plan's dental network by looking at the plan listed next to the care provider's name. It should now read "In-Network Dental Plan."