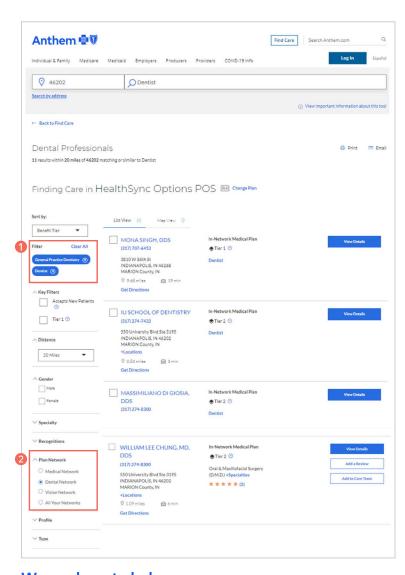

- 1 Once you've entered your search criteria at the top of the page, scroll down to the Filter section on the left side of the screen near the bottom and find *Plan Network*.
- Select the blue arrow to expand the Plan Network section and choose the network you want to search. If you are searching for a dentist, select Dental Network.
- 3 You can confirm you are searching in your plan's dental network by looking at the plan listed next to the care provider's name. It should now read "In-Network Dental Plan."